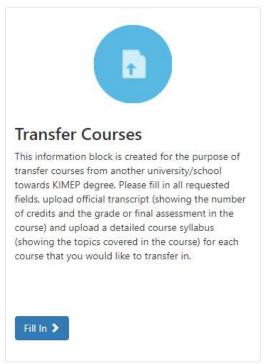

After KIMEP U assigns you a personal Student ID the following sections become available to fill in:

Transfer Courses (for transfer or reinstated students)

STEP 9

Additional documents can be uploaded at any stage of your online application.