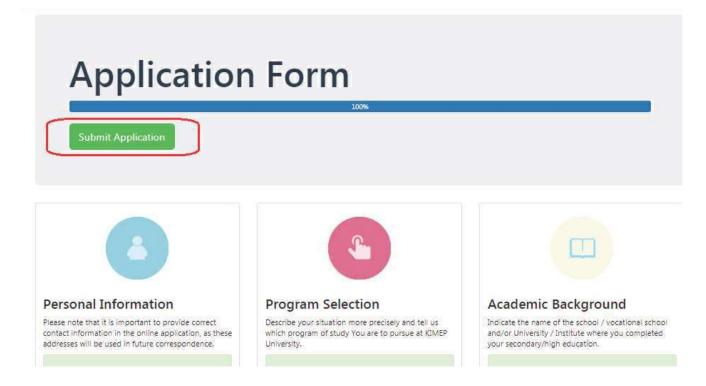

Please re-check all information and uploaded documents before clicking the "Submit Application" button. System will allow submit your application form if at least passport or national ID card is uploaded. Other documents can be submitted later on, upon availability.