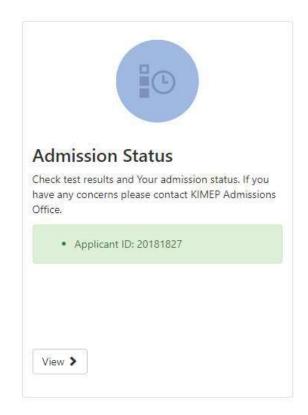

After KIMEP U assigns you a personal Student ID the following sections become available to check: Admission Status (and exam results)

STEP 8

After KIMEP U assigns you a personal Student ID the following sections become available to fill in: