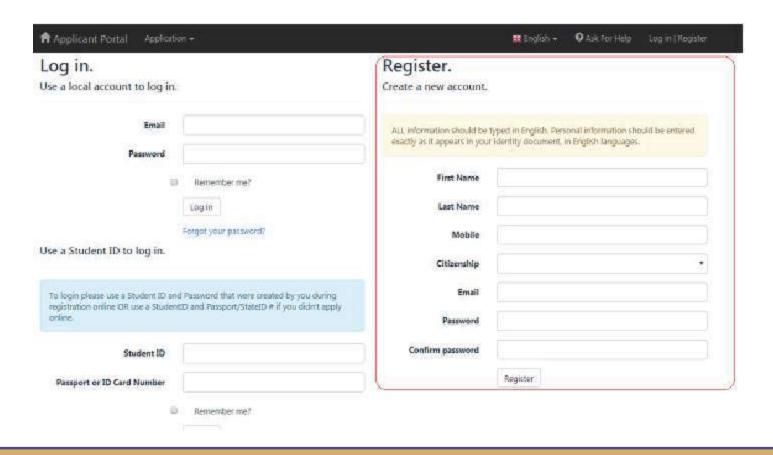

STEP 4

To start your application, please type your email address and the password you selected in Step 2 into the initial page of the Applicant Portal

| Applicant Portal Applic              |                       | English →      Ø Ask for Help 1                                                                                                                | Log in   Register |
|--------------------------------------|-----------------------|------------------------------------------------------------------------------------------------------------------------------------------------|-------------------|
| Log in. Use a local account to log i | NC                    | Register.  Create a new account.                                                                                                               |                   |
| Email                                | test@kimep.kz         | ALL information should be typed in English. Personal information should exactly as it appears in your identity document, in English languages. | f be entered      |
| Password                             | Your Password         |                                                                                                                                                |                   |
| 9                                    | Remember me?          | First Name                                                                                                                                     |                   |
|                                      | Log in                | Last Name                                                                                                                                      |                   |
|                                      | Forgot your password? | Mobile                                                                                                                                         |                   |

| <ul> <li>Secure   https://www.kimep.kz/ext/application/online/en-US</li> </ul>                                              | S/Account/Sign                                                                                 |                                 |
|-----------------------------------------------------------------------------------------------------------------------------|------------------------------------------------------------------------------------------------|---------------------------------|
| Applicant Portal Application •                                                                                              | , <b>₩</b> English                                                                             | Ask For Help Log in   Register. |
| Log in.<br>Use a local account to log in.                                                                                   | Register. Create a new account.                                                                |                                 |
| Email Password                                                                                                              | ALL information should be typed in English. It exactly as it appears in your identity document |                                 |
| □ Remember me?                                                                                                              | First Name                                                                                     |                                 |
| Log in                                                                                                                      | Last Name                                                                                      |                                 |
| Forgot your password?                                                                                                       | Mobile                                                                                         |                                 |
| Jse a Student ID to log in.                                                                                                 | Citizenship                                                                                    |                                 |
| To login please use a Student ID and Password that were cre-<br>registration online OR use a StudentID and Passport/StateID |                                                                                                |                                 |