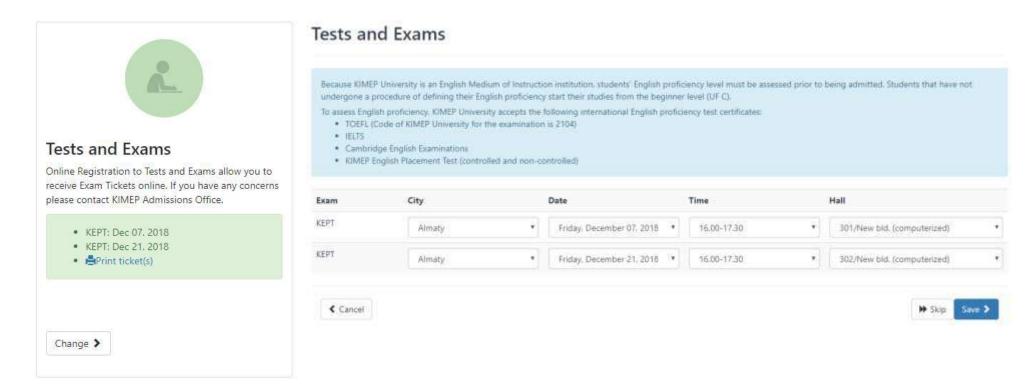

Test and Exams (registration for entrance exams)

After KIMEP U assigns you a personal Student ID the following sections become available to fill in:

Interview (if it is an admission requirement only)

| terview                                                                                                             |                      |
|---------------------------------------------------------------------------------------------------------------------|----------------------|
| lease type Your answers in English language for the following questions with no more than 300 words in each answ    | wert                 |
| 1. How do you see a LLM degree furthering your career?                                                              |                      |
|                                                                                                                     |                      |
| 2. In what area of law would you like to write your thesis and why?                                                 |                      |
|                                                                                                                     |                      |
|                                                                                                                     |                      |
| Please be aware that as soon as you press the button "Submit", you will not be able to make any changes in your rec | conds in this block! |
|                                                                                                                     |                      |
| ← Cancel                                                                                                            | Submit 3             |