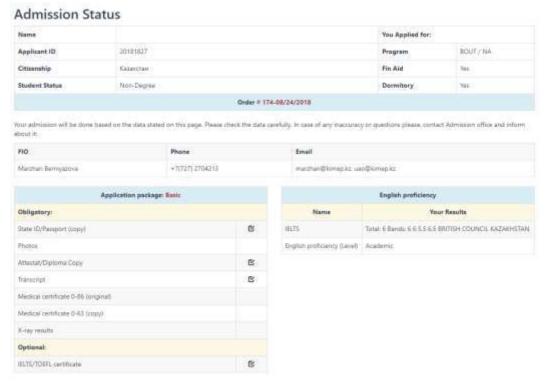

After KIMEP U assigns you a personal Student ID the following sections become available to check: Admission Status (and exam results)

STEP 8

After KIMEP U assigns you a personal Student ID the following sections become available to fill in: