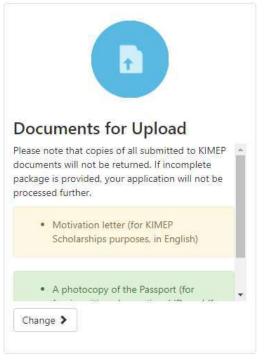

| ■ Application Form                                                                                                                                                                  | © Eligible for Admession    ○ KIMEP Student                                                                                               |
|-------------------------------------------------------------------------------------------------------------------------------------------------------------------------------------|-------------------------------------------------------------------------------------------------------------------------------------------|
| Documents for Upload                                                                                                                                                                |                                                                                                                                           |
| The short guide for international students re-medical documents, bank account and this                                                                                              |                                                                                                                                           |
| ▲ Please upload documents in PDF format. If you upload a copy of State ID, please make application for admission is valid CP4LY IF there is a full copy of any required document to |                                                                                                                                           |
|                                                                                                                                                                                     |                                                                                                                                           |
| Required for further processing                                                                                                                                                     | Optional for now                                                                                                                          |
| A photocopy of the Passport (for foreign otizens) or national ID-card (for otizens of<br>(Szzakhstan)                                                                               | Optional for now  A photocopy of the Certificate of completion of Secondary Education (Attestat/C  Choose File 140 file chosen            |
| A photocopy of the Passport (for foreign objects) or national ID-card (for objects of                                                                                               | A photocopy of the Certificate of completion of Secondary Education (Attestat/C                                                           |
| A photocopy of the Passport (for foreign otizens) or national ID-card (for otizens of<br>(Szzakhstan)                                                                               | A photocopy of the Certificate of completion of Secondary Education (Attestat/C Choose File No file chosen                                |
| A photocopy of the Passport (for foreign objects) or national ID-card (for objects of Cazakhstan)  Choose File   File chosen   2!  Upload                                           | A photocopy of the Certificate of completion of Secondary Education (Attestat/C  Choose File No file chosen  Copy of the Final Transcript |