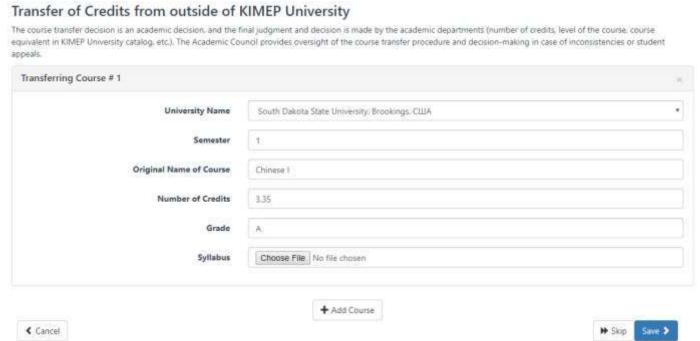

After KIMEP U assigns you a personal Student ID the following sections become available to fill in:

Transfer Courses (for transfer or reinstated students)

STEP 9

Additional documents can be uploaded at any stage of your online application.