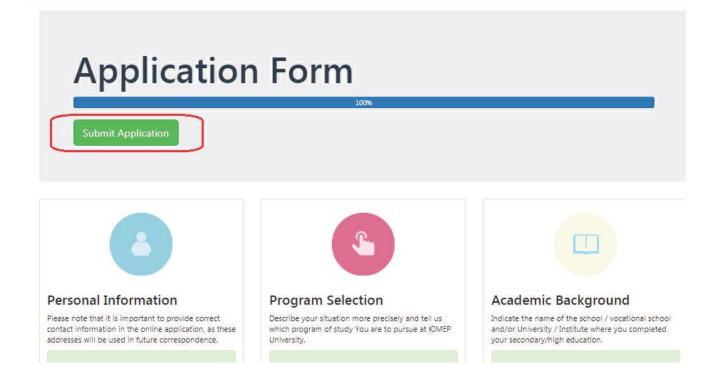

Please re-check all information and uploaded documents before clicking the "Submit Application" button. System will allow submit your application form if at least passport or national ID card is uploaded. Other documents can be submitted later on, upon availability.