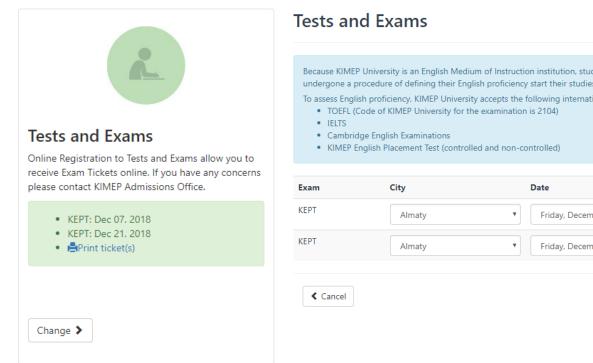

STEP 8

After KIMEP U assigns you a personal Student ID the following sections become available to fill in:

Test and Exams (registration for entrance exams)

# Tests and Exams Because KIMEP University is an English Medium of Instruction institution, students' English proficiency level must be assessed prior to being admitted. Students that have not undergone a procedure of defining their English proficiency start their studies from the beginner level (UF C). To assess English proficiency, KIMEP University accepts the following international English proficiency test certificates: \* TOEFL (Code of KIMEP University for the examination is 2104) \* IELTS \* Cambridge English Examinations \* KIMEP English Placement Test (controlled and non-controlled) Exam City Date Time Hall KEPT Almaty ▼ Friday, December 07, 2018 ▼ 16,00-17,30 ▼ 301/New bld. (computerized) ▼ KEPT Almaty ▼ Friday, December 21, 2018 ▼ 16,00-17,30 ▼ 302/New bld. (computerized) ▼